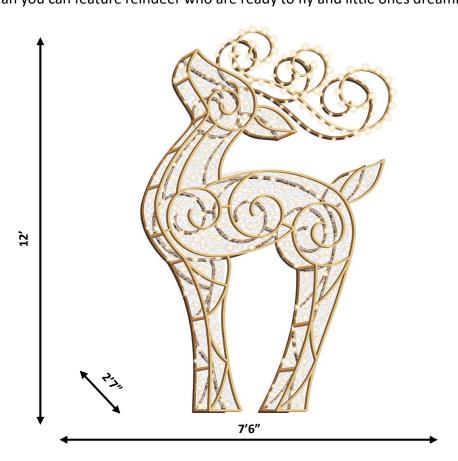

Don't all reindeer look to the sky, waiting for Santa to stop by and add them to his team? Ours do. And they do it in style, with elegant design and materials that do wonderful things with light. 8', 10', and 12' options mean you can feature reindeer who are ready to fly and little ones dreaming of they day they can.

Dimensional Material: Transparent Flexi-PVC Net

Power Cord: 6' UL Rated Power Cord

Estimated Shipping Cubes: 400 Cubic Feet

Carton Dimensions: 8.4' x 7.7' x 6.2'

Some assembly required.

Construction Type: Aluminum, golden powder coated frame designed for demanding outdoor applications