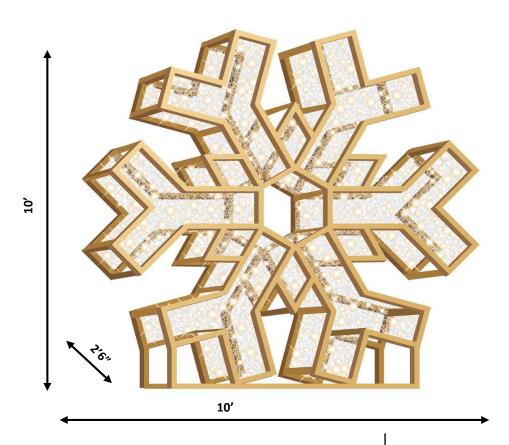

## 10' LED Snowflake Icon-Radiant-Warm White

Our **Iconic Commercial Christmas Decoration Centerpiece's** are designed to give you that WOW-factor that we're all looking for. These unique pieces are made with highest quality for Commercial Use with LED lights. Perfect for any application where you want to draw attention and create Photo-Ops for Social Medi.

Lighting: Commercial Grade LED Bullet Cap Mini Lights

Orientation: Radiant

Stringer Lighting: Transparent PVC cable, bullet cap with glue injection, IP44, outdoor rated

Dimensional Material: Transparent Flexi-PVC Net

Power Cord: 6' UL Rated Power Cord

Estimated Shipping Cubes: 297 Cubic Feet

**Carton Dimensions:** 7.9' x 7.8' x 4.8'

Some assembly required.

Construction Type: Steel, golden powder coated frame designed for demanding outdoor applications