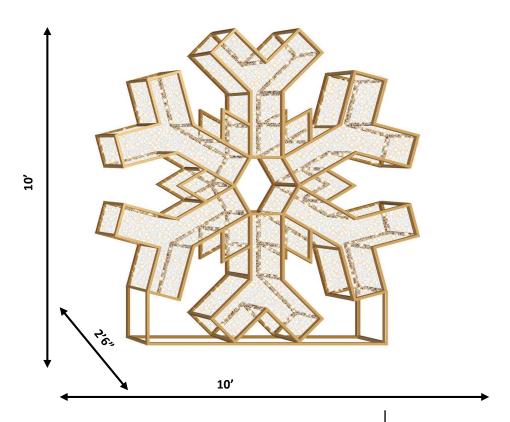

## 10' LED Snowflake Icon-Warm White

Our **Iconic Commercial Christmas Decoration Centerpiece's** are designed to give you that WOW-factor that we're all looking for. These unique pieces are made with highest quality for Commercial Use with LED lights. Perfect for any application where you want to draw attention and create Photo-Ops for Social Medi.

Lighting: Commercial Grade LED Bullet Cap Mini Lights

Orientation: Standard

Stringer Lighting: Transparent PVC cable, bullet cap with glue injection, IP44, outdoor rated

Dimensional Material: Transparent Flexi-PVC Net

Power Cord: 6' UL Rated Power Cord

Estimated Shipping Cubes: 382 Cubic Feet

Carton Dimensions: 10.3' x 7.0' x 5.3'

Some assembly required.

Construction Type: Steel, golden powder coated frame designed for demanding outdoor applications