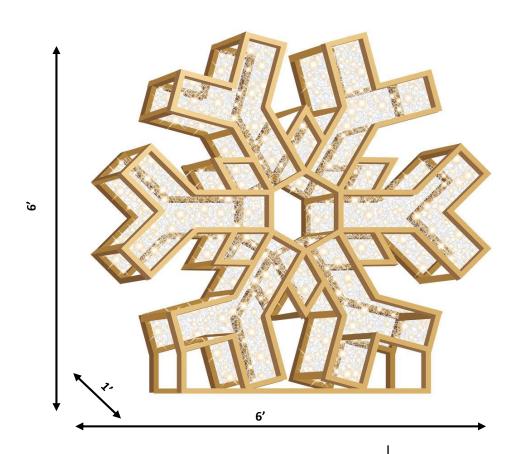

## 6' LED Snowflake Icon-Radiant-Warm White

Snowflakes come in different sizes and so do ours. Add a beautiful, architectural snowflake, or snowflake pattern to a variety of spaces with our 6-, 8-, 10-, and 12-foot options.

Power Cord: 6' UL Rated Power Cord

Estimated Shipping Cubes: 74 Cubic Feet

Carton Dimensions: 6' 8" x 6' 8" x 1' 8"

Some assembly required.

Construction Type: Steel, golden powder coated frame designed for demanding outdoor applications