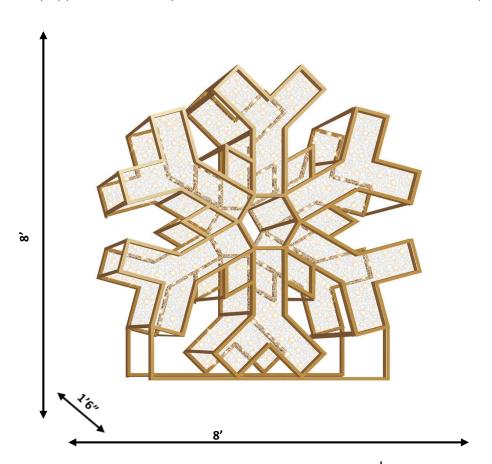

## 8' LED Snowflake Icon-Warm White

Our **Iconic Commercial Christmas Decoration Centerpiece's** are designed to give you that WOW-factor that we're all looking for. These unique pieces are made with highest quality for Commercial Use with LED lights. Perfect for any application where you want to draw attention and create Photo-Ops for Social Medi.

Lighting: Commercial Grade LED Bullet Cap Mini Lights

Orientation: Standard

Stringer Lighting: Transparent PVC cable, bullet cap with glue injection, IP44, outdoor rated

Dimensional Material: Transparent Flexi-PVC Net

Power Cord: 6' UL Rated Power Cord

**Estimated Shipping Cubes: TBD** Cubic Feet

**Carton Dimensions: TBD** 

Some assembly required.

Construction Type: Steel, golden powder coated frame designed for demanding outdoor applications