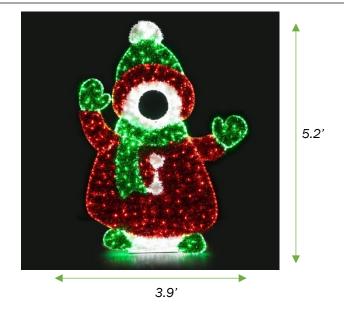

## 5' 2D LED Baby Snowy

SKU: 2D-BSNOW5

**Power Cord Length:** 6' UL rated power cord

Height: 5.2'
Width: 3.9'

Weight: 25 lbs

Shipping Dimensions: 66" X 49" X 3"