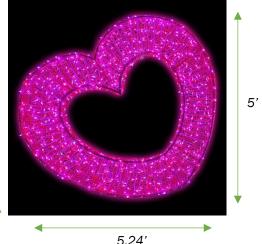

## 5' 3D LED Heart

SKU: 3D-11017

## Material Specs

Lighting: Commercial Grade LED Mini Lights

Number of LEDs: 594

LED Effect: Static and Flash

LED Color Pink

Dimensional Material: PVC Mesh Net

Construction Type: White powder-coated aluminum frame designed for demanding outdoor applications

Power Supply: 24V 40W transformer

Power Cord Length 5' UL rated power cord

Height: 5

Width: 5.24

Depth 0.5

Weight 110 llbs

Number of Pieces 2 Pieces plus 1 base plate

Estimated Shipping Cubes: 20.33 ft<sup>3</sup>