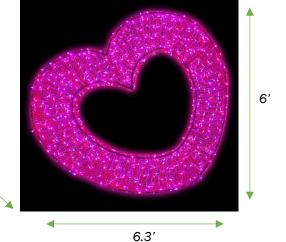

## 6' 3D LED Heart

SKU: 3D-11018

**Material Specs** 

Lighting: Commercial Grade LED Mini Lights

Number of LEDs: 862

LED Effect: Static and Flash

**LED Color** Pink

**PVC Mesh Net Dimensional Material:** 

**Construction Type:** White powder-coated aluminum frame designed for demanding outdoor applications

Power Supply: 24V 40W transformer

**Power Cord Length** 5' UL rated power cord

6' Height:

Width: 6.3 Depth: 0.6'

**Number of Pieces:** 2 Pieces plus 1 base plate