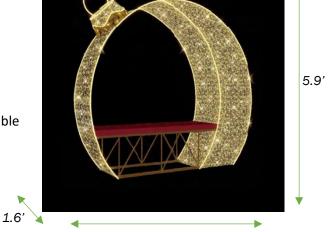

## **5.9' Christmas Ornament Bench**

SKU: 3D-11021

6.6'

**Construction Type:** Aluminum, gold powder-coated frame designed for demanding outdoor applications

Power Cord Length 4.9' UL rated power cord

 Height:
 5.9'

 Width:
 6.6'

 Depth:
 1.6'

Bench Weight Limit: 500 lbs