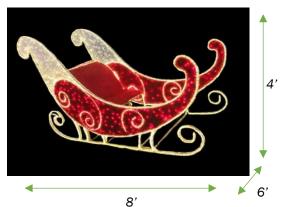

## **Material Specs**

| Lighting:               | Commercial Grade LED Mini Lights and Rope Light                                |
|-------------------------|--------------------------------------------------------------------------------|
| Light effect            | Static and Flash                                                               |
| LED Color:              | Warm White and Red                                                             |
| Number of Bulbs:        | 1020 LEDs                                                                      |
| Rope Light:             | 13 mm, transparent PVC w/1.1" bulb spacing                                     |
| Total Rope Light Length | 285'                                                                           |
| Construction Type:      | Aluminum, gold powder-coated frame designed for demanding outdoor applications |
| Power Supply:           | 24V 60W transformer with 3-Way Y-Splitter                                      |
| Power Cord Length:      | 5' UL rated power cord                                                         |
| Total Weight Capacity:  | 600 lbs                                                                        |
| Height:                 | 4'                                                                             |
| Width:                  | 8'                                                                             |
| Depth:                  | 6'                                                                             |
|                         |                                                                                |