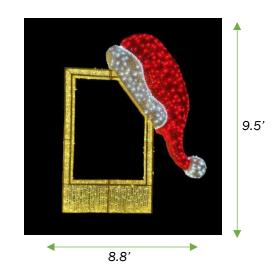

## 9.5' 3D Santa Hat Photo Op

SKU: 3D-11046

Rope Light Length: 13'

**Construction Type:** Aluminum, gold powder-coated frame designed for demanding outdoor applications

Power Supply: 24V 100W transformer

Power Cord Length: 5' UL rated power cord

Height: 9.5'
Width: 8.8'