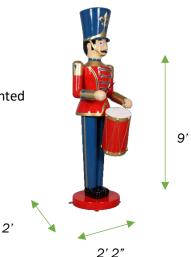

## 9' Toy Soldier w/Drum

SKU: 3DF-12009

Height: 9'

Width: 2' 2"

Base: 2' Diameter

Carton Dimensions: (1) 35" X 32" X 62" (2) 27" X 33" X 52"

**Carton Weight:** (1) 90 lbs. (2) 84 lbs.

**Carton Cubes:** (1) 40.2 ft<sup>3</sup> (2) 26.8 ft<sup>3</sup>