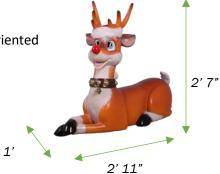

## 2.75' Funny Reindeer Laying Down

## **Material Specs**

| Commercial Grade                                                                                            |
|-------------------------------------------------------------------------------------------------------------|
| Fiberglass                                                                                                  |
| High strength fiberglass resin with randomly oriented polyester strands for maximum strength and durability |
| Automotive paint, applied by hand, with high grade UV inhibitor for long-lasting use                        |
| 2' 7"                                                                                                       |
| 1'                                                                                                          |
| 2' 11"                                                                                                      |
| 48" X 40" X 20"                                                                                             |
| 12 lbs.                                                                                                     |
| 22.2 ft <sup>3</sup>                                                                                        |
|                                                                                                             |