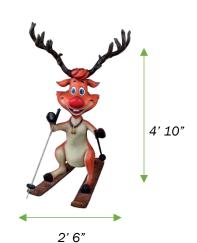

Height: 4' 10"

Width: 2' 6"

**Depth:** 3' 2"

Display Weight 48 lbs.

Carton Dimensions: 48" x 40" x 56"

Carton Cubes: 63 ft<sup>3</sup>