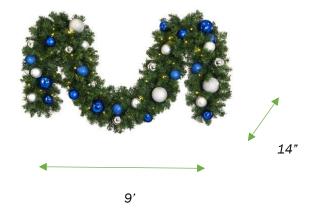

## Decorated 9' X 14" Deluxe Oregon Fir Garland, Lit - Blue and Silver

SKU: DG-914-LED-BS

## **Material Specs**

**Lighting:** 5mm Wide Angle Conical LED's

**Décor Package:**Blue and Silver Ornaments

Light Color: 2800K Warm White

Number of LEDs: 100

Max Connections: 20 Garlands End to End

Diameter: 14" Maximum Diameter, will be smaller due to shaping

**Circumference:** 44" when branches are fully extended

Length: 9'

Number of Pieces: 1 piece
Estimated Shipping Cubes: 3.8 ft<sup>3</sup>

Carton Dimensions: 15" X 30" X 14.5"

Carton Quantity 2 Garlands per Carton (Please note: these are sold individually on our website)