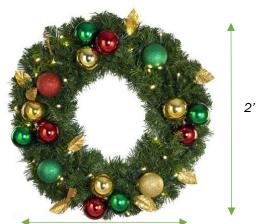

24" Decorated Wreath -**Traditional Decor - Lit Warm** White - Without Bow

SKU: DW-24-LED-T

**LED Color:** 2800K Warm White

6" **Light Set Lead Length:** 

Décor Package: Red, Green, and Gold Ornaments with Gold Leaves

**Largest Diameter:** 2' (24") Maximum Diameter, will be smaller due to shaping