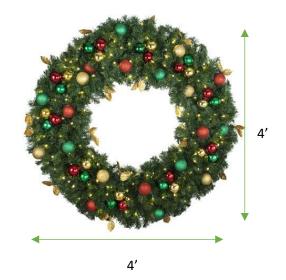

## 48" Decorated Wreath – Traditional Decor – Lit Warm White – No Bow

SKU: DW-48-LED-T

## **Material Specs**

**Lighting:** Commercial Grade 5mm Wide Angle Conical LEDs

Number of LEDs: 200 (4 Light Sets)
LED Color: 2800K Warm White

Light Set Lead Length: 6"

**Décor Package:** Red, Green, and Gold Ornaments with Gold Leaves

Largest Diameter: 4' (48") Maximum Diameter, will be smaller due to shaping

**Inner Frame Diameter:** 28" (Frame to Frame)

Outer Frame Diameter: 36"
Inner Greenery Diameter: 16"

**Greenery Tips:** 560 Tips