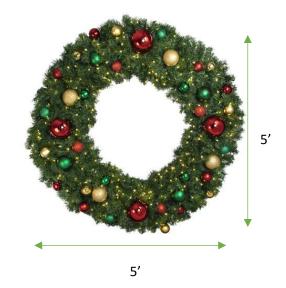

## 60" Decorated Wreath - Colors of the Holiday - Lit Warm White - No Bow

SKU: DW-60-LED-COTH

## **Material Specs**

**Lighting:** Commercial Grade 5mm Wide Angle Conical LEDs

Number of LEDs: 400 (8 Light Sets)
LED Color: 2800K Warm White

Light Set Lead Length: 6"

**Décor Package:** Red, Green, and Gold Ornaments

Largest Diameter: 5' (60") Maximum Diameter, will be smaller due to shaping

**Inner Frame Diameter:** 32" (Frame to Frame)

Outer Frame Diameter: 48"
Inner Greenery Diameter: 22"

Greenery Tips: 760 Tips

Number of Pieces: 4 pieces