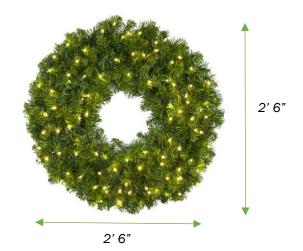

with Red

Light Set Lead Length: 6"

Largest Diameter: 2' 6" (30") Maximum Diameter, will be smaller due to shaping

Number of Pieces: 1 piece
Estimated Wreath Weight: 5.4 lbs.
Estimated Shipping Cubes: 8.6 ft<sup>3</sup>