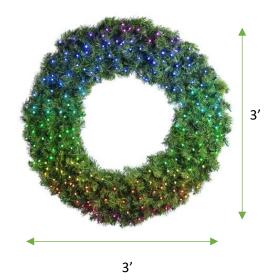

## **Material Specs**

Lighting: Twinkly Pro RGBW Capsule LEDs

Number of LEDs: 100 LED Color: RGB+W

Controller: Not Included! You will need 1 controller that has 1 port.

Largest Diameter: 3' (36") Maximum Diameter, will be smaller due to shaping

**Inner Frame Diameter:** 20" (Frame to Frame)

Outer Frame Diameter: 25.5"
Inner Greenery Diameter: 9.5"
Greenery Tips: 440 Tips

Number of Pieces: 1 piece
Estimated Shipping Cubes: 5.3 ft<sup>3</sup>

Carton Dimensions: 30" X 30.5" X 10"